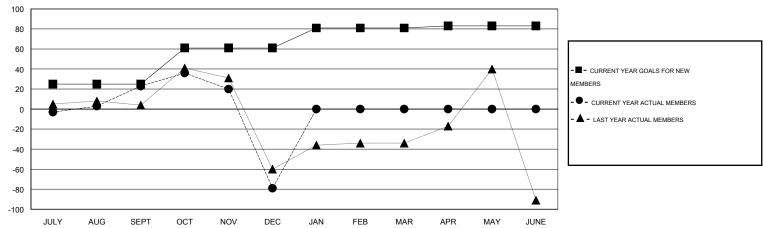

# **LOCATION REP OF BANGLADESH**

GMT CA 6

|               |                  | Clubs            |                  |                  |                       |                    | Members                             |                    |                  |
|---------------|------------------|------------------|------------------|------------------|-----------------------|--------------------|-------------------------------------|--------------------|------------------|
|               | RESUL            | TS FOR 2014-2015 | i                |                  | RESULTS FOR 2014-2015 |                    |                                     |                    |                  |
| QUARTER       | NEW CLUB<br>GOAL | NEW CLUBS        | DROPPED<br>CLUBS | NET<br>GAIN/LOSS | QUARTER               | NEW MEMBER<br>GOAL | CHARTER AND<br>NEW MEMBERS<br>ADDED | DROPPED<br>MEMBERS | NET<br>GAIN/LOSS |
| JULY/AUG/SEPT | 1                | 1                | 0                | 1                | JULY/AUG/SEPT         | 25                 | 58                                  | 35                 | 23               |
| OCT/NOV/DEC   | 1                | 0                | 5                |                  | OCT/NOV/DEC           | 36                 | 36                                  | 138                | -102             |
| JAN/FEB/MAR   | 1                | 0                | 0                | 0                | JAN/FEB/MAR           | 20                 | 0                                   | 0                  | 0                |
| APR/MAY/JUNE  | 1                | 0                | 0                | 0                | APR/MAY/JUNE          | 2                  | 0                                   | 0                  | 0                |

#### GOALS AND ACTUAL MEMBERS CUMULATIVE

| DROPPED CLUBS: 5  DROPPED MEMBERS |               | 21 CLUBS OF 82 ADDED 1 OR MORE NEW MEMBERS |                                       | (84.02%)<br>5.98%) |
|-----------------------------------|---------------|--------------------------------------------|---------------------------------------|--------------------|
| DECEASED CLUB CANCELLED OTHER     | 2<br>90<br>81 | CLICK HERE FOR HEALTH ASSESSMENT DATA      | FAMILY UNIT MEMBERS HEAD OF HOUSEHOLD | 143<br>66          |
| TOTAL                             | 173           |                                            | NON-HEAD OF HOUSEHOLD                 | 77                 |