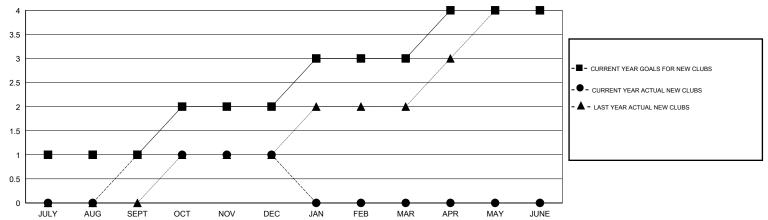

# **LOCATION REP OF BANGLADESH**

GMT CA 6

|               |                  | Clubs            |                  |                  |                       |                    | Members                             |                    |                  |
|---------------|------------------|------------------|------------------|------------------|-----------------------|--------------------|-------------------------------------|--------------------|------------------|
|               | RESUL            | TS FOR 2014-2015 | i                |                  | RESULTS FOR 2014-2015 |                    |                                     |                    |                  |
| QUARTER       | NEW CLUB<br>GOAL | NEW CLUBS        | DROPPED<br>CLUBS | NET<br>GAIN/LOSS | QUARTER               | NEW MEMBER<br>GOAL | CHARTER AND<br>NEW MEMBERS<br>ADDED | DROPPED<br>MEMBERS | NET<br>GAIN/LOSS |
| JULY/AUG/SEPT | 1                | 1                | 0                | 1                | JULY/AUG/SEPT         | 25                 | 58                                  | 35                 | 23               |
| OCT/NOV/DEC   | 1                | 0                | 5                |                  | OCT/NOV/DEC           | 36                 | 36                                  | 138                | -102             |
| JAN/FEB/MAR   | 1                | 0                | 0                | 0                | JAN/FEB/MAR           | 20                 | 0                                   | 0                  | 0                |
| APR/MAY/JUNE  | 1                | 0                | 0                | 0                | APR/MAY/JUNE          | 2                  | 0                                   | 0                  | 0                |

### GOALS AND ACTUAL NEW CLUBS CUMULATIVE